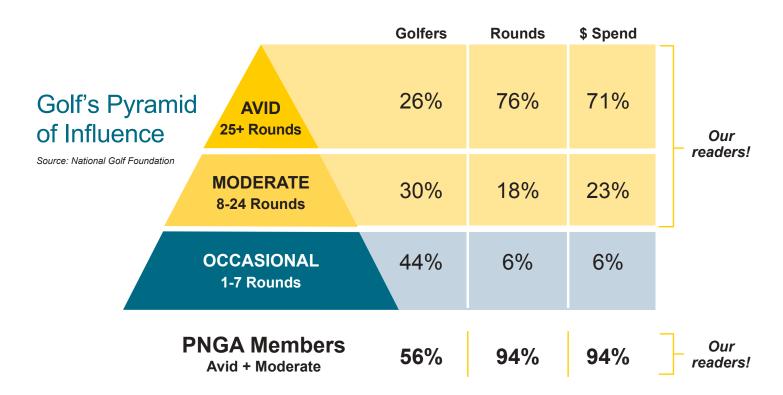

# Not all golfers are the same

#### Pacific Northwest Golfer readers rank highest...

...in buying power ...in education and professional status ...in dollars spent on golf travel ...dollars spent on golf merchandise