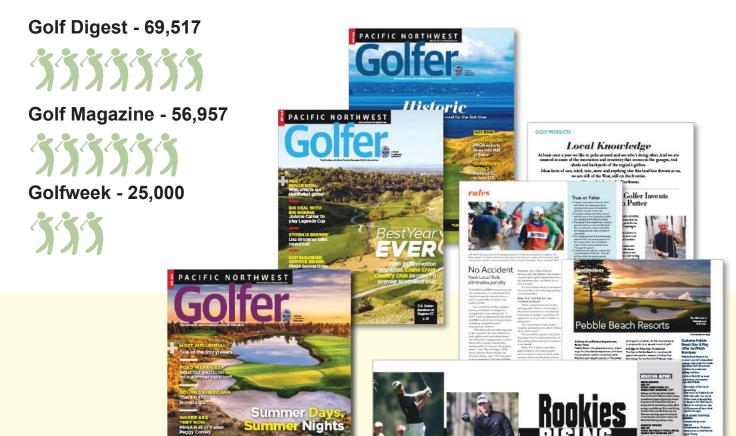

# The largest circulation in the Northwest

Among golf publications, *Pacific Northwest Golfer* has a higher direct-mailed circulation in the Northwest than any other.

There's no competition on rate or total distribution.

Pacific Northwest Golfer - Over 120,000 households

Reaching the most avid core golfers in the Pacific Northwest!